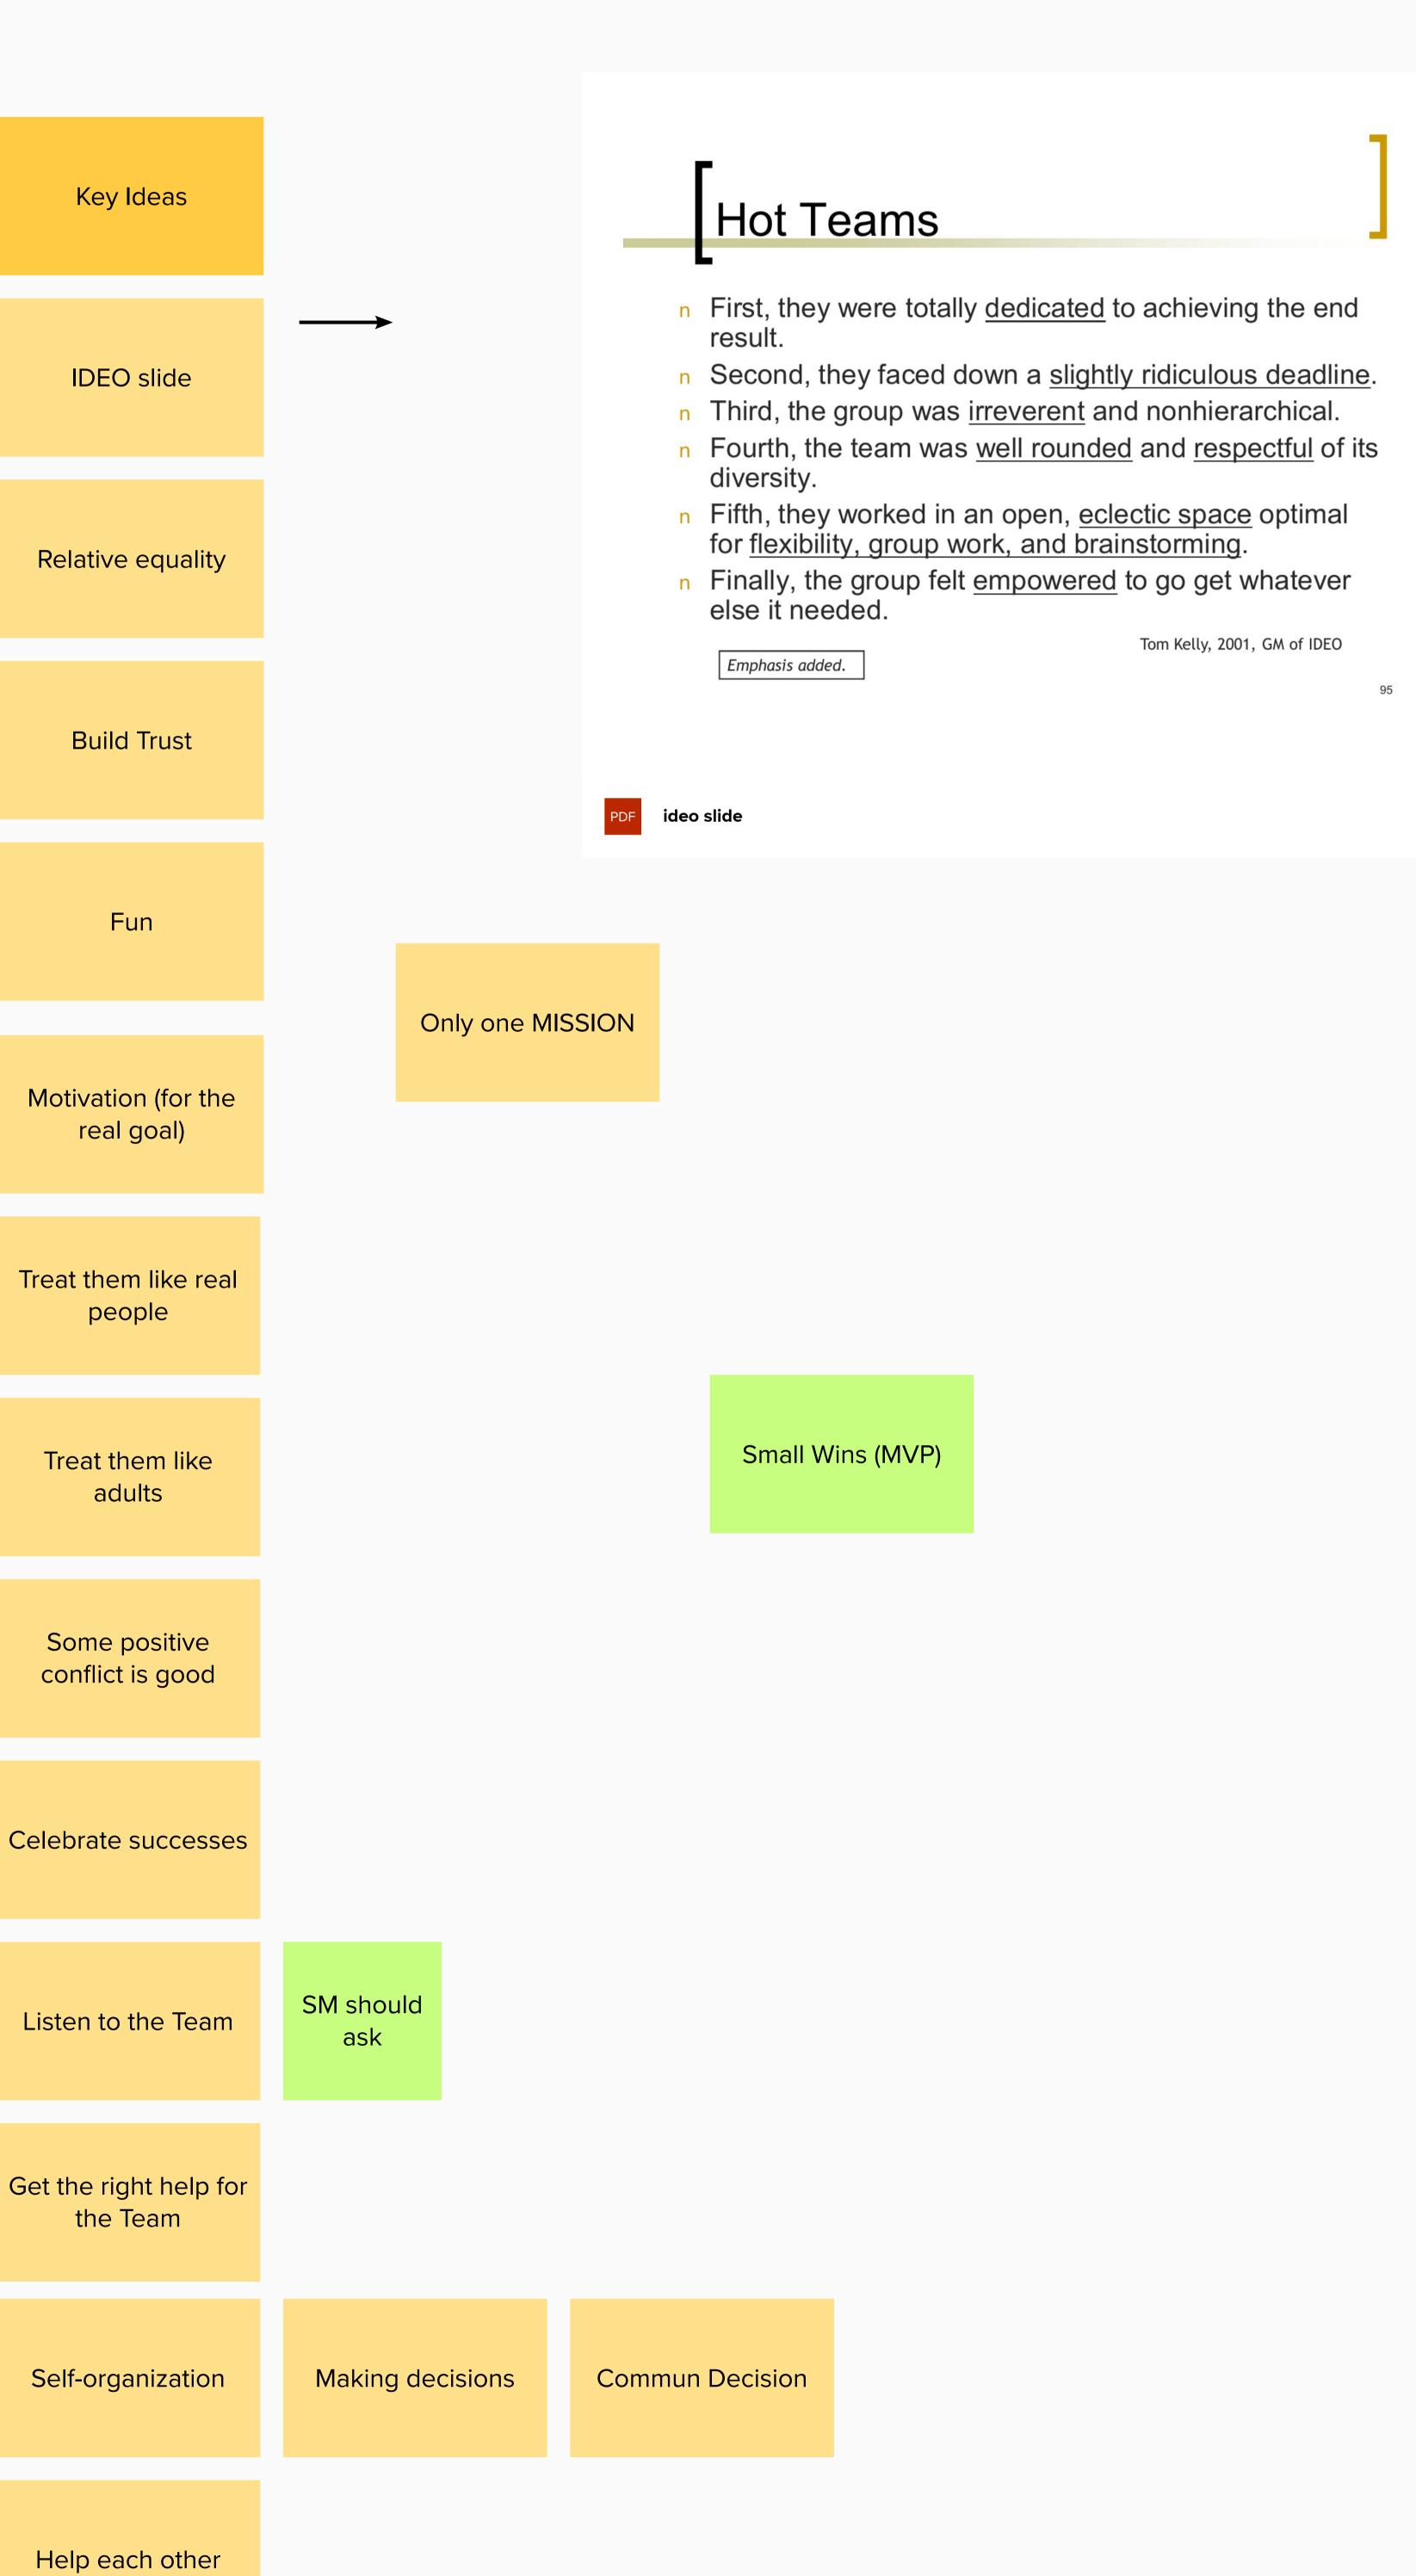

se MUST get Mgrs to support removing impediments (opp'ty for improvement) | The Mgr 2<br>levels up<br>must<br>support    |
|                                          | Work on Team communication                                                 |                                              |
|                                          | Improve fundamentals                                                       |                                              |
|                                          |                                                                            |                                              |
|                                          |                                                                            |                                              |