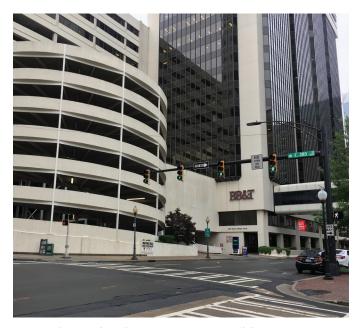

#### PARKING ENTRANCES

After you cross over 3rd Street, BB&T parking garage will be on your LEFT on S College St. There are two entrances on 4th Street on your LEFT - one that goes underground before S College St. and one right past S College St.

A picture of the entrances are below.