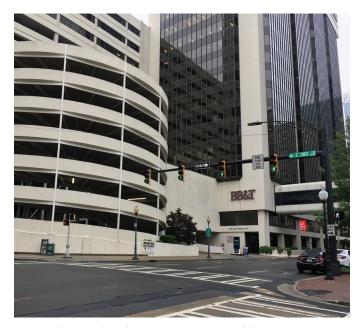

#### PARKING ENTRANCES

After you cross over 3rd Street, BB&T parking garage will be on your LEFT on S College St. There are two entrances on 4th Street on your LEFT - one that goes underground before S College St. and one right past S College St.

A picture of the entrances are below.